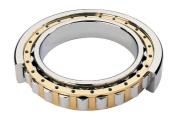

## NU 224 EMA-TIMKEN CYLINDRISK RULLELEJE ENRADET MED MESSINGHOLDER

High quality cylindrical roller bearing with machined brass cage from the leading manufacturer TIMKEN. Featuring the TIMKEN EMA design. A premium land-riding cage, unique internal geometries, enhanced surface finishes and a compact design. All this adds up to longer life, improved uptime and reduced maintenance costs.